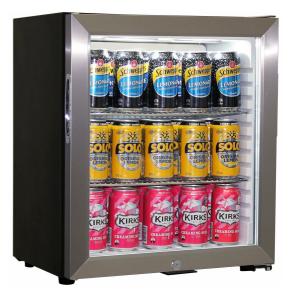

## **QUICK INFO**

Quiet running glass door mini bar fridge has low energy consumption and a special 'shallow' depth design for area's where space is a premium . Developed for use in accommodation venues and applications where you want quick chilling, cold drinks and low noise.

Unit has interior led light that comes ON when door opens, triple glazed LOW E Glass door with lock and has plenty of shelf adjustments. Inner silent fan cools unit quick saving energy.

Unit is also available in glass door with black frame, model SK55-B (Black Door Frame) and SK55-SD (Solid Door).

## **SPECIFICATIONS**

| Capacity (litres)         | 38              |
|---------------------------|-----------------|
| Holds (cans)              | 40              |
| Noise Level Db            | 37.00           |
| Consumption               | 0.71kW/24hrs    |
| Unit dimensions (WxDxHmm) | 480 x 406 x 560 |
| Lockable                  | Yes             |
| Gross weight              | 27 kg           |