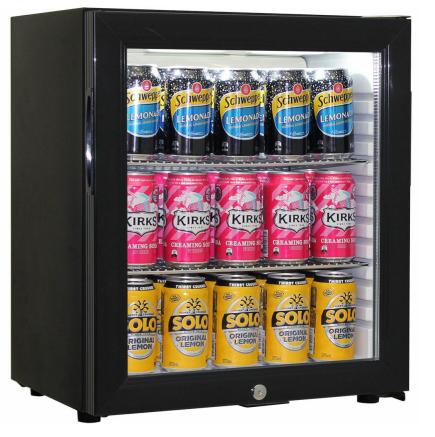

## **QUICK INFO**

Quiet running glass door mini bar fridge has low energy consumption and a special 'shallow' depth design for area's where space is a premium . Developed for use in accommodation venues and applications where you want quick chilling, cold drinks and low noise.

Unit has interior led light that comes ON when door opens, triple glazed LOW E Glass door with lock and has plenty of shelf adjustments. Inner silent fan cools unit quick saving energy.

Unit is also available in glass door with stainless steel frame, model SK55-SS (Stainless Steel Door Frame) and SK55-SD (Solid Door).