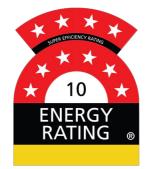

#### **SPECIFICATIONS**

| Capacity (litres)       | 38              |
|-------------------------|-----------------|
| Holds (cans)            | 40              |
| Noise Level             | 37.00           |
| Consumption             | 0.71Kwh/24Hrs   |
| Unit dimensions (WxDxH) | 480 x 406 x 560 |
| Lockable                | Yes             |
| Gross weight            | 23 kg           |