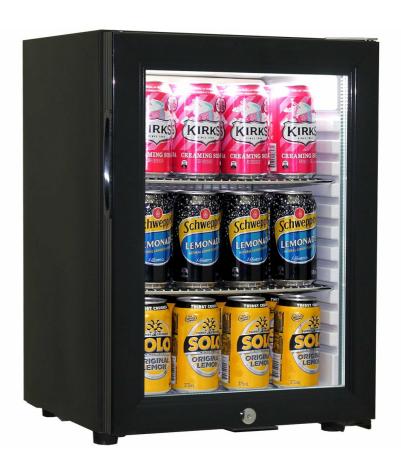

## **QUICK INFO**

Quiet running glass door mini bar fridge has low energy consumption and a special 'shallow' depth design for area's where space is a premium . Developed for use in accommodation venues and applications where you want quick chilling, cold drinks and low noise.

Unit has interior led light that comes ON when door opens, triple glazed LOW E Glass door with lock and has plenty of shelf adjustments. Inner silent fan cools unit quick saving energy.

Unit is also available in glass door model SK40-SS (Stainless Steel Door Frame) and SK40-SD (Solid Door).

### **SPECIFICATIONS**

Capacity (litres)26Holds (cans)32Noise Level37.00Consumption0.67Kwh/24HrsUnit dimensions (WxDxH)395 x 406 x 550LockableYesGross weight16 kg

Tested and registered to GEMS Act 2012, using ISO testing standard 23953-2, unit meets MEPS requirements.