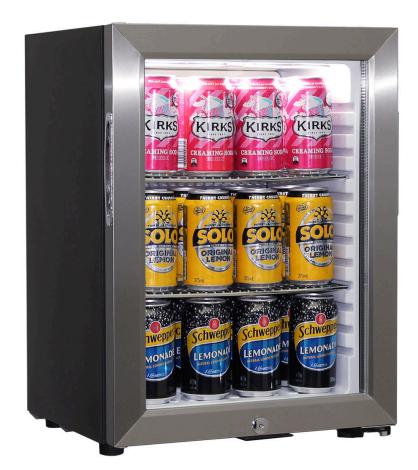

#### QUICK INFO

Quiet running glass door mini bar fridge has low energy consumption and a special 'shallow' depth design for area's where space is a premium . Developed for use in accommodation venues and applications where you want quick chilling, cold drinks and low noise.

Unit has interior led light that comes ON when door opens, triple glazed door with lock and has plenty of shelf adjustments. Inner silent fan cools unit quick saving energy.

Unit is also available in glass door with black frame, model SK4O-B (Black Door Frame) and SK4O-SD (Solid Door).

#### SPECIFICATIONS

| Capacity (litres)       | 26              |
|-------------------------|-----------------|
| Holds (cans)            | 32              |
| Noise Level             | 37.00           |
| Consumption             | 0.67Kwh/24Hrs   |
| Unit dimensions (WxDxH) | 395 x 406 x 550 |
| Lockable                | Yes             |
| Gross weight            | 20 kg           |