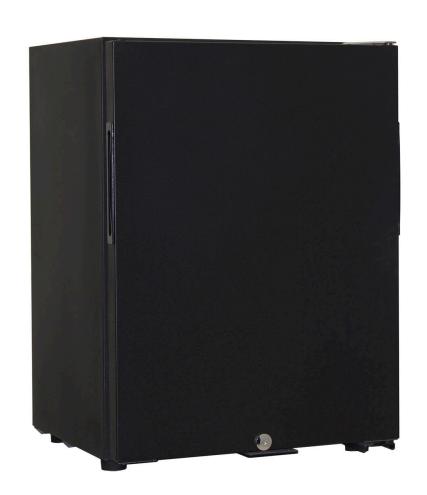

## SK40-SD

### **QUICK INFO**

Quiet running mini bar fridge has low energy consumption and a special 'shallow' depth design for area's where space is a premium . Developed for use in accommodation venues and applications where you want quick chilling, cold drinks and low noise.

Unit has interior led light that comes ON when door opens, lock and has plenty of shelf adjustments. Inner silent fan cools unit quick saving energy.

Unit is also available in glass 2 x glass door versions, model SK40-B (Black Door Frame) and SK40-SS (Stainless Door Frame), both are triple glazed with LOW E glass to prevent condensation.

#### **SPECIFICATIONS**

Capacity (litres) 26
Holds (cans) 32
Noise Level 37.00
Consumption 0.67Kwh/24Hrs
Unit dimensions (WxDxH) 395 x 406 x 550
Lockable Yes
Gross weight 16 kg

<sup>\*\*</sup>Specifications and price of this product may change at any time