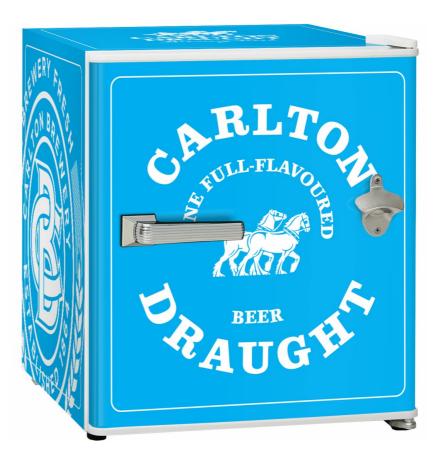

#### Carlton Draught Retro Original Blue Logo Vintage Licensed Mini Bar Fridge 46 Litre

A good quality unit with plenty of shelf height options, tropical rated and runs nice and quiet, unit has cool retro handle and opener.

Makes a great gift idea or man cave edition, fits 38 x cans!.