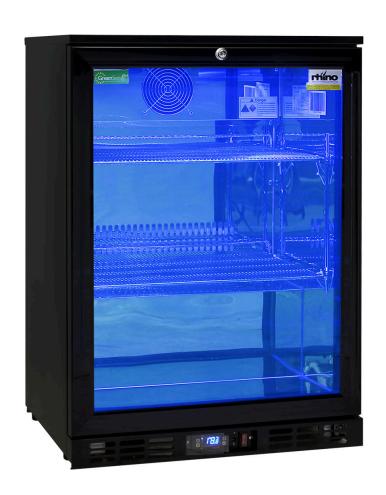

#### **QUICK INFO**

Night Club Multi LED Lighting Bar Fridge With Strobe, Flash and Fade Functions - A great product to grab attention or simply watch as you slurp a few cool ones, remote control allows 12 x color choices as well as modes with effects like strobe, smooth, fade and flash.

Polished stainless steel inner, LOW E glass to prevent condensation, German energy saving EBM fans make unit robust for tough conditions and unique lighting system that gives you all sorts of options..

## **SPECIFICATIONS**

Capacity (litres) 129
Holds (cans) 140
Noise Level 47.00
Consumption 1.37Kwh/24Hrs
Unit dimensions (WxDxH) 600 x 500 x 840
Lockable Yes
Gross weight 50 kg

<sup>\* \*</sup> Specifications and price of this product may change at any time