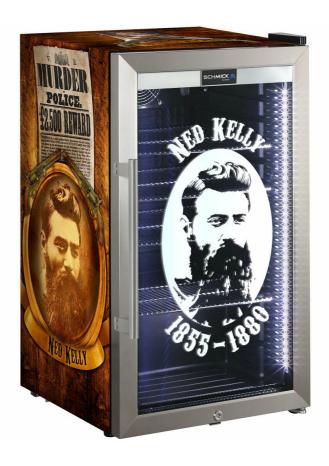

## **HUS-SC88-SS-NED**

### **QUICK INFO**

**Ned Kelly Themed Glass Door Bar Fridge** made especially for outdoor **alfresco** areas in Australia.

Unit has triple glazed LOW E s/steel door with lock and led strip lights. The shelving structure allows 5 x height of 375ml cans, so it can fit over 100 inside.

Perfect for that little outdoor barbie area or shed environment for a few spare cool bevvies in times of need. Fine for indoor use too of course. \*Unit is right hinged.