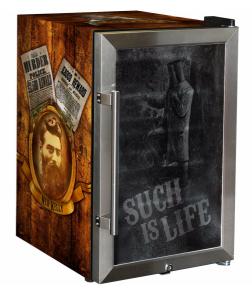

## **QUICK INFO**

Ned Kelly 'Such Is Life' Designed Tropical Rated Glass Door Bar Fridge, right hinged, made especially for outdoor tropical alfresco areas in Australia.

Triple glazed stainless door with bar handle and lock, LOW E glass, LED strip lighting and interior fan for even air temperature distribution.

We designed shelving structure to allow 4 x height of cans, can fit 85 x 375 ml inside. Perfect for that little outdoor barbie area or that shed environment for a few spare cool ones in times of need. \*Left hinged model HUS-SC70L-SS.