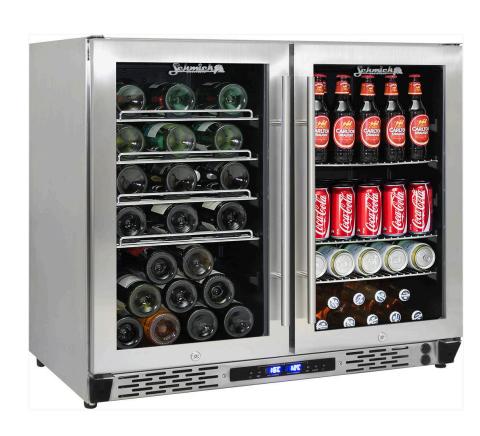

#### **QUICK INFO**

Two-zone multi-purpose bar fridge - A great product with so many options for your beers, wines and/or soft drinks. The two zones can be set between 1°C >18°C and you can mix and match shelving so if wanting all beer then its no problems. \*Note there must be a 8oC variance between the zones, usually beer at 2oC and wine set between 12-18oC is popular.

Units are front venting to build in under benches, lockable, LED lighting and have special heated triple glazed glass with LOW E film to stop condensation.

Lighting is energy saving so inner light goes off if unit not being used.

\*Wine bottle Qty is using standard bordeaux bottle size 76-78mm, wider bottles only fit on top or bottom shelving.

### **SPECIFICATIONS**

Capacity (litres) 190
Holds (cans) 80
Noise Level 44.00
Consumption 1.4Kwh/24Hrs
Unit dimensions (WxDxH) 900 x 595 x 800
Lockable Yes
Gross weight 60 kg

<sup>\*\*</sup>Specifications and price of this product may change at any time