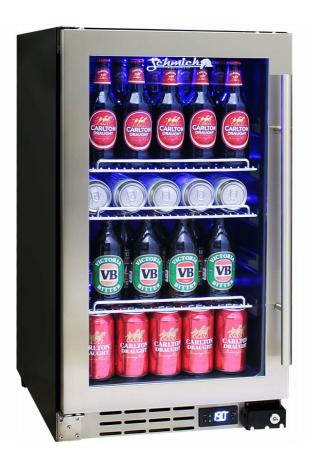

## **QUICK INFO**

Glass door under bench front venting bar fridge with triple glazing, LOW E glass, quiet fans and German electronic controller.

German ECO controller allows economy energy saving mode while away.

Low E glass prevents condensation, door is reversible with lock and unit has a matching wine fridge available, model JC95W.

### **SPECIFICATIONS**

Capacity (litres)95Holds (cans)100Noise Level43.00Consumption0.95Kwh/24HrsUnit dimensions (WxDxH)450 x 595 x 800LockableYesGross weight38 kg

Tested and registered to GEMS Act 2012, using ISO testing standard 23953-2, unit meets MEPS requirements.