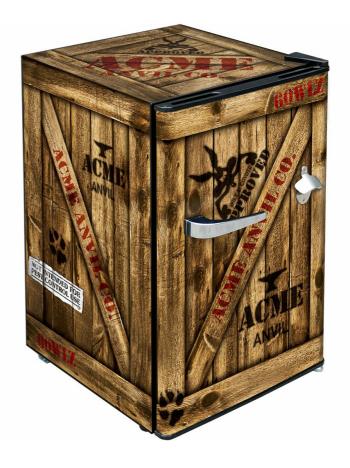

### **QUICK INFO**

Retro Cool ACME 'Road Runner' Design Black Mini Bar Fridge 70 litre.

A good quality unit with plenty of shelf height options, tropical rated and runs nice and quiet, unit has cool retro handle and opener.