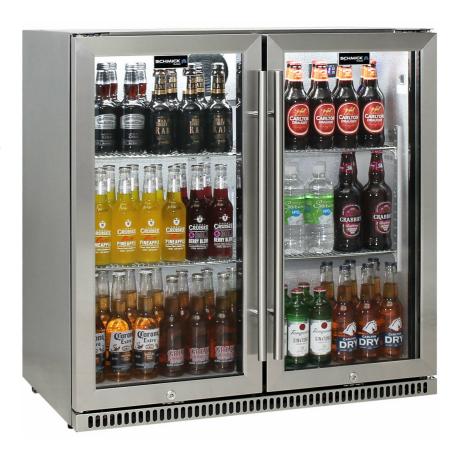

### **QUICK INFO**

\*\*You will hear these running - units are noisy with bigger cooling system for alfresco\*\*

Schmick heated glass **2 Door Alfresco Outdoor Bar Fridge -** Triple glazed and has heated glass to stop condensation, has lock, adjustable shelving, white LED lights and a superb finish, a great seller now at a at a great price. \*Blue LED lights available in options.

Effective cooling operation in high ambient temperatures, quick pull down saves \$\$, also suits indoor entertaining areas as well as alfresco.

The heated glass door has switch allowing you to turn it off if humidity is not high, saving dollars, simply turn ON to stop condensation on the glass if it starts to form.

#### **PARTS AND ENERGY INFO**

- Triple Glazing
- Heated Glass On/Off Switch
- Energy saving compressor
- Cyclopentane foaming
- LED lighting
- R600 100% ozone safe gas