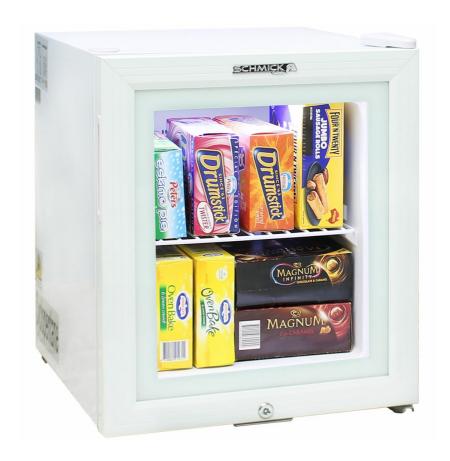

#### **QUICK INFO**

PLEASE READ (as most don't). Unit has De-Condensation glass door, which handles 65% humidity no problem. Over 65% you may get condensation on the OUTER glass.

Mini Glass Door Freezer with heated 4 x layered tempered glass door.

A well built unit cooling to -12 > -15°C with extremely small footprint means it can fit in any location where space is a premium. \*Not suited for deep freezing of meat, just display items like ice creams etc.

### **SPECIFICATIONS**

Capacity (litres) 36
Holds (cans) 16
Noise Level 43.00
Consumption 0.47Kwh/24Hrs
Unit dimensions (WxDxH) 440 x 470 x 520
Lockable Yes
Gross weight 19 kg

<sup>\*\*</sup>Specifications and price of this product may change at any time