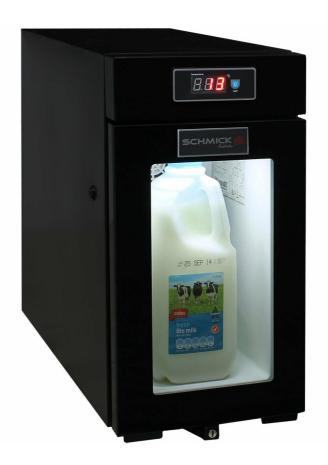

## Small width glass door mini bar milk fridge for coffee machine.

A high quality unit with triple glass door and lock, designed specifically to store milk for use with automatic coffee machines saving premium bench space.

It fits 1 x 2 litre milk, has lock and LOW E glass to prevent condensation.

#### **PARTS AND ENERGY INFO**

- LOW E glass
- Cyclopentane foaming
- LED lighting
- R600 100% ozone safe gas
- 12Volt Fans
- Triple Glazing

#### **SPECIFICATIONS**

Capacity (litres)9Holds (cans)12Noise Level44.00Consumption1.1Kwh/24HrsUnit dimensions (WxDxH)220 x 520 x 440LockableYesGross weight17 kg

Tested and registered to GEMS Act 2012, using ISO testing standard 23953-2, unit meets MEPS requirements.