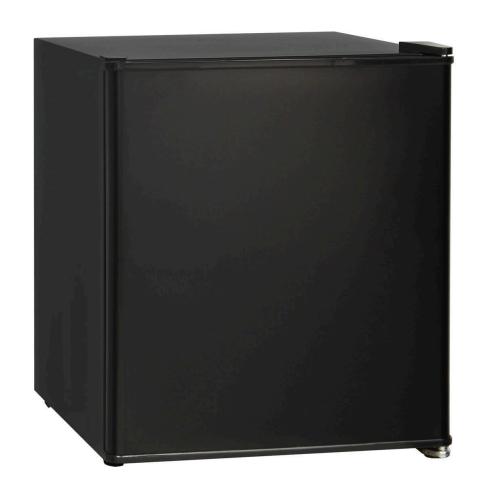

## HUS-BC46B2

#### **QUICK INFO**

Quiet Small Accommodation Motel Black Compressor Driven Mini Bar Fridge 46 Litre

A good quality unit with plenty of shelf height options, tropical rated and runs nice and quiet, unit is great for motel rooms with quiet running compressor.

#### **SPECIFICATIONS**

Capacity (litres) 46
Holds (cans) 38
Noise Level 39.00
Consumption 0.65Kwh/24Hrs
Unit dimensions (WxDxH) 430 x 470 x 500
Lockable No
Gross weight 16 kg

<sup>\*\*</sup>Specifications and price of this product may change at any time