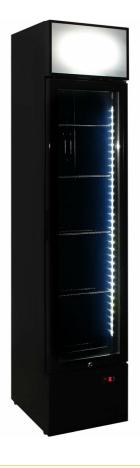

### **QUICK INFO**

Upright 160 Litre Skinny Glass Door Bar Fridge with plenty of shelf adjustments, triple glazed LOW E glass, lock and brand name parts.

Great entertaining room fridge as you can place anywhere maximizing room.

#### **PARTS AND ENERGY INFO**

- LOW E glass
- German energy saving EBM fans
- Energy saving compressor
- Electronic Contoller
- Cyclopentane foaming
- LED lighting
- R600 100% ozone safe gas

## **SPECIFICATIONS**

Capacity (litres)160Holds (cans)144Noise Level43.00Consumption2.1Kwh/24HrsUnit dimensions (WxDxH)390 x 475 x 1880LockableYesGross weight60 kg

Tested and registered to GEMS Act 2012, using ISO testing standard 23953-2, unit meets MEPS requirements.