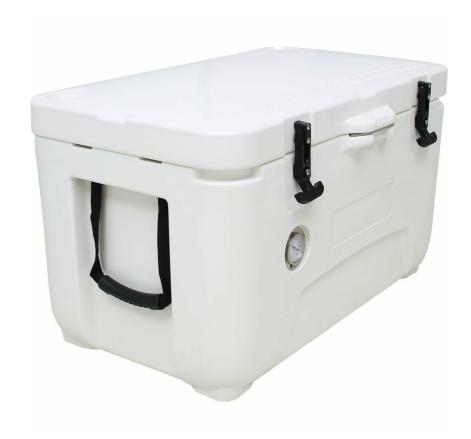

## **QUICK INFO**

Rhino Rotomolded Super Chill Ice Box, with amazing ice retention. These have been developed over a 2 year period with the idea to make them the best lasting ice box on the market around the 50-60 litre range.

#### **SPECIFICATIONS**

Capacity (litres) 50
Holds (cans) N/A
Noise Level 0.00
Consumption N/AKwh/24Hrs
Unit dimensions (WxDxH) 720 x 450 x 460
Lockable Yes
Gross weight 13 kg

<sup>\*\*</sup>Specifications and price of this product may change at any time