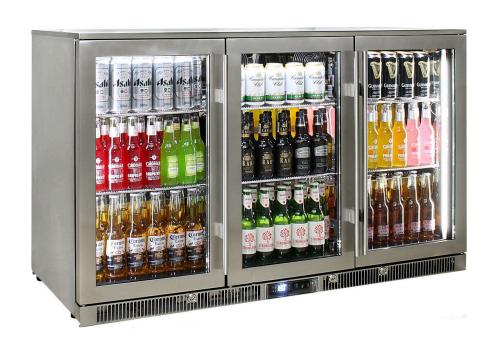

#### **QUICK INFO**

The Rhino Envy alfresco fridge range are the most energy efficient on our market, units have 316 marine grade stainless steel, GMCC compressor, quiet inner fans, energy saving German rear fans and German Danfoss ECO controller and heated glass, just to mention a few features. Units will perform in the hottest and most harsh climates, perfect for us in ambient temperatures 43°C plus.

At 575mm deep you fit an extra row of drinks than all other alfresco units on market, the shelving height adjustments are small making any size bottle easy to fit without losing valuable froffy space. Blue/White switchable LED is a great feature and the strong locks with special tight spaced 'no topple' shelves help to finish off the perfect alfresco fridge.

#### **SPECIFICATIONS**

Capacity (litres) 388
Holds (cans) 340
Noise Level 43.00
Consumption 2.16Kwh/24Hrs
Unit dimensions (WxDxH) 1350 x 575 x 840
Lockable Yes
Gross weight 137 kg

rhino

<sup>\*\*</sup>Specifications and price of this product may change at any time