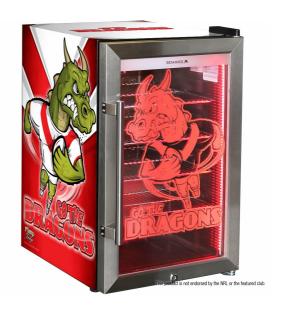

### **QUICK INFO**

Rugby League Collectible branded glass door bar fridge with a unique light up door, looks brilliant, fantastic gift idea!.

The fridge has triple glazed LOW E glass, tropical rating, lockable door and led strip lights so great edition for your man cave, shed, rumpus or theater rooms. Choose from 8 x teams available.

\*Note: This product is not endorsed by the NRL or the featured club