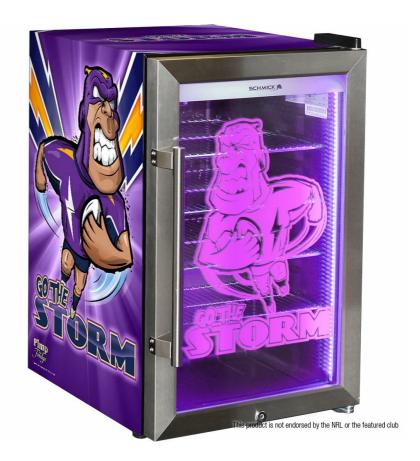

## **HUS-SC70-SS-STO-P**

#### **QUICK INFO**

**Melbourne Storm WEG** branded glass door bar fridge with a unique light up door, looks brilliant, fantastic gift idea.

The fridge is triple glazed LOW E glass, LED strip lighting, lock and tropical rated so great for your man cave, shed, rumpus or theatre room.

\*Note: This product is not endorsed by the NRL or the featured club