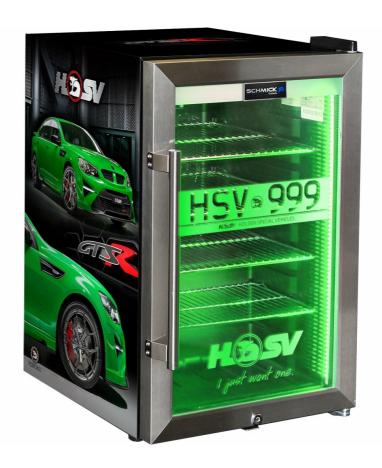

## **QUICK INFO**

**HSV GTRS** branded glass door bar fridges with a unique light up door, looks brilliant, fantastic gift idea. We can add your exclusive number plate to the door image no extra!

\*Official HSV product. We can also do a design without number plate if required. \*3 x designs available, W1, GTSR and Maloo

The fridge is triple glazed and tropical rated with LOW E glass, LED strip lighting and stainless steel door with LOCK, so great for your man cave, shed, rumpus or theatre room.