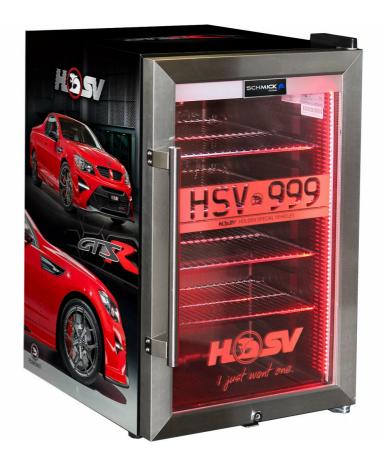

## HUS-SC70-SS-GTSR-Maloo

#### **QUICK INFO**

**HSV GTRS** branded glass door bar fridges with a unique light up door, looks brilliant, fantastic gift idea. We can add your exclusive number plate to the door image no extra!

\*Official HSV product. We can do a design without number plate if required. \*3 x designs available, W1, GTSR and Maloo

The fridge is triple glazed and tropical rated with LOW E glass, LED strip lighting, S/S door with LOCK, so great for your man cave, shed, rumpus or theatre room.