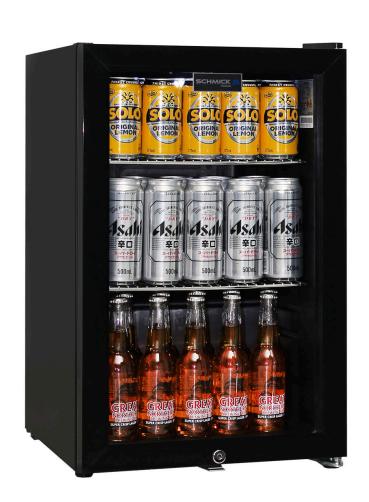

# **QUICK INFO**

Black Glass Door Bar Fridge made especially for indoor entertaining areas in Australia.

Perfect for that pool room, theatre area or that shed environment for a few spare cool ones in times of desperate beverage requirements.

### **SPECIFICATIONS**

Capacity (litres) 70
Holds (cans) 85
Noise Level 43.00
Consumption 0.69Kwh/24Hrs
Unit dimensions (WxDxH) 430 x 500 x 700
Lockable Yes
Gross weight 28 kg

<sup>\*\*</sup>Specifications and price of this product may change at any time