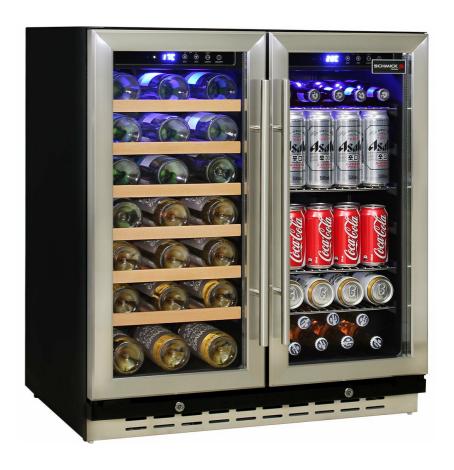

### **QUICK INFO**

**Twin zone beer and wine fridge** designed for indoor quiet applications.

Slide out shelving and nice soft LED lighting make it a nice little addition to your home entertaining area.

\*Note that shelving is designed for the standard 78-82mm Bordeaux bottles

#### **PARTS AND ENERGY INFO**

- LOW E glass
- Cyclopentane foaming
- LED lighting
- R600 100% ozone safe gas
- 12Volt Fans

#### **SPECIFICATIONS**

Capacity (litres) 165
Holds (cans) 90
Noise Level 43.00
Consumption 1.23Kwh/24Hrs
Unit dimensions (WxDxH) 750 x 570 x 865
Lockable Yes
Gross weight 61 kg

Tested and registered to GEMS Act 2012, using ISO testing standard 23953-2, unit meets MEPS requirements.