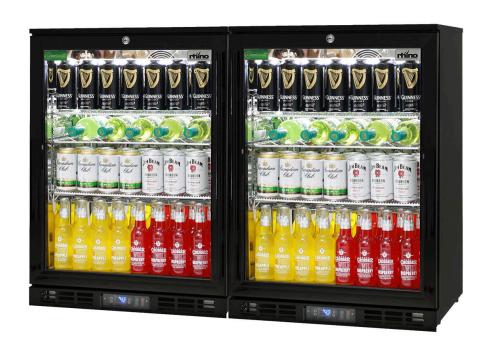

# zSG1-COMBO

## **QUICK INFO**

Alfresco commercial style glass door bar fridge, Units have the best brand name parts available in the world, designed by the best engineers and built by a quality long term manufacturer, to bring a reliable product to the market. Sleek black design looks great and with 2 x fridges side by side you can use one for wine if you want as you have control over 2 x cooling zones.