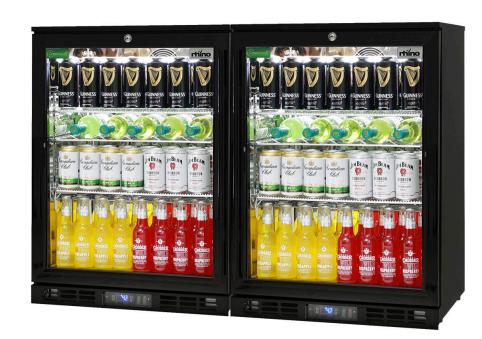

# SG1Q-COMBO

#### **QUICK INFO**

Quiet running commercial style glass door bar fridge. Units encompass the best brand name parts available in the world, designed by the best engineers and built by a quality long term manufacturer to bring a reliable product to the market. We add special German EBM quiet fans so you can use in indoor applications like pool rooms and home theaters.

## **SPECIFICATIONS**

Capacity (litres) 258
Holds (cans) 280
Noise Level 39.00
Consumption 2.46Kwh/24Hrs
Unit dimensions (WxDxH) 1200 x 500 x 840
Lockable Yes
Gross weight 50 kg

<sup>\*\*</sup>Specifications and price of this product may change at any time