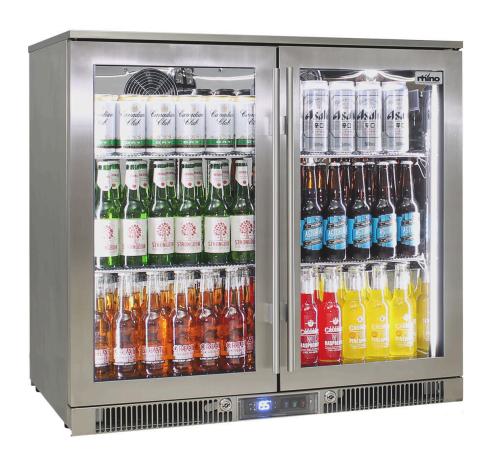

# **ENV2H-SS**

#### **QUICK INFO**

The Rhino Envy alfresco fridge range are the most energy efficient on our market, units have 316 marine grade stainless steel, GMCC compressor, quiet inner fans, energy saving German rear fans and German Danfoss ECO controller and heated glass, just to mention a few features. Units will perform in the hottest and most harsh climates, perfect for over 43°C+.

## **SPECIFICATIONS**

Capacity (litres) 248
Holds (cans) 240
Noise Level 43.00
Consumption 1.44Kwh/24Hrs
Unit dimensions (WxDxH) 900 x 575 x 840
Lockable Yes
Gross weight 83 kg

<sup>\*\*</sup>Specifications and price of this product may change at any time