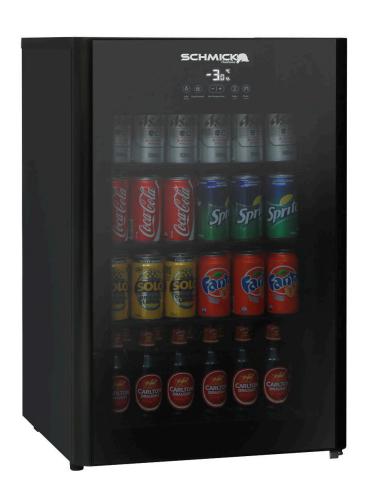

#### **QUICK INFO**

Coldest Alfresco Beer Fridge possible is available with this specially designed under zero bar fridge.

You can choose your temperature with a simple touch button control and then you have 2 x special choices to make drinks cold, the TURBO mode gives 1 hr at -5°C and Party Mode runs at -5°C to ensure the coldness in times of extreme need.

Heated glass stops condensation.

\*\*NOTE: Units are not designed to be IN sunlight, no glass door bar fridge is.

#### **SPECIFICATIONS**

Capacity (litres) 108
Holds (cans) 108
Noise Level 45.00
Consumption 2.7Kwh/24Hrs
Unit dimensions (WxDxH) 560 x 500 x 850
Lockable No
Gross weight 50 kg

<sup>\*\*</sup>Specifications and price of this product may change at any time