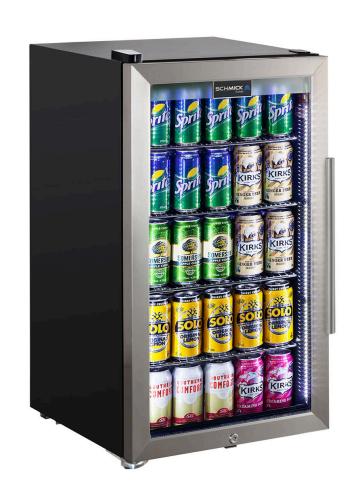

#### **QUICK INFO**

Tropical Rated Glass Door Bar Fridge made especially for outdoor alfresco areas in Australia.

Unit has triple glazed LOW E S/Steel door with lock and led strip lights. The shelving structure allows 5 x height of 375ml cans, so it can fit over 100 inside.

Perfect for that little outdoor barbie area or shed environment for a few spare cool bevvies in times of need. Fine for indoor use too of course. \*Unit is left hinged, <u>right hinged model is HUS-SC88-SS</u>, <u>Click Here To See</u>.

### **SPECIFICATIONS**

Capacity (litres) 98
Holds (cans) 115
Noise Level 41.00
Consumption 1.7Kwh/24Hrs
Unit dimensions (WxDxH) 470 x 500 x 850
Lockable Yes
Gross weight 32 kg

<sup>\*\*</sup>Specifications and price of this product may change at any time