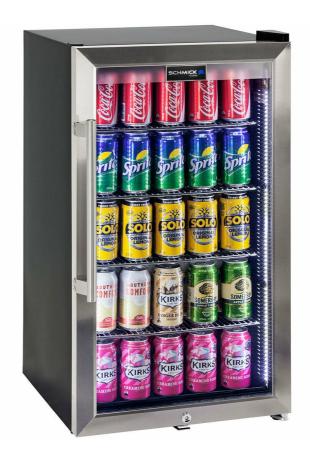

### **QUICK INFO**

**Tropical Rated Glass Door Bar Fridge** made especially for outdoor **alfresco** areas in Australia.

Unit has triple glazed LOW E s/steel door with lock and led strip lights. The shelving structure allows 5 x height of 375ml cans, so it can fit over 100 inside.

Perfect for that little outdoor barbie area or shed environment for a few spare cool bevvies in times of need. Fine for indoor use too of course. \*Unit is right hinged.

#### **SPECIFICATIONS**

Capacity (litres) 98
Holds (cans) 115
Noise Level 41.00
Consumption 1.7Kwh/24Hrs
Unit dimensions (WxDxH) 470 x 500 x 850
Lockable Yes
Gross weight 48 kg

Tested and registered to GEMS Act 2012, using ISO testing standard 23953-2, unit meets MEPS requirements.