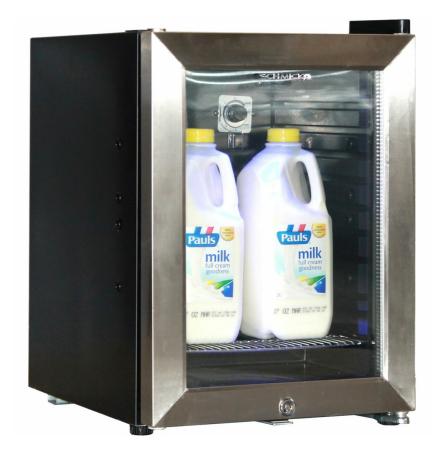

## Glass Door Mini Bar Milk Fridge For Coffee Machine.

A high quality unit with triple glass door and lock, designed specifically to store milk for use with automatic coffee machines.

It is tropical rated and has inner fan for even and stable temperature all year round, long term market proven.

#### **PARTS AND ENERGY INFO**

- Triple Glazing
- R600 100% ozone safe gas
- LOW E glass
- LED lighting
- Cyclopentane foaming
- 12Volt Fans

#### **SPECIFICATIONS**

Capacity (litres)23Holds (cans)20Noise Level41.00Consumption0.9Kwh/24HrsUnit dimensions (WxDxH)350 x 425 x 500LockableYesGross weight19 kg

Tested and registered to GEMS Act 2012, using ISO testing standard 23953-2, unit meets MEPS requirements.