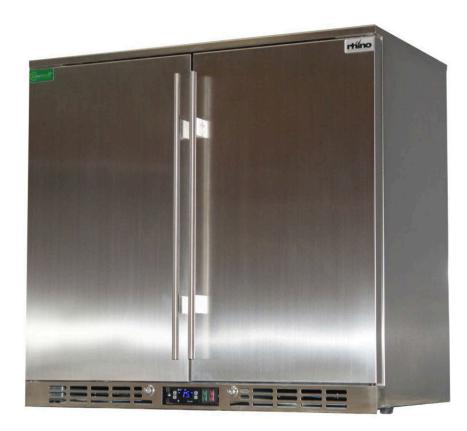

### QUICK INFO

**Rhino** all stainless **solid 2 door bar fridge**, with brand name parts and designed by the best engineers , built by a quality long term manufacturer, to bring a reliable product to the market.

Features include LG compressor LOW E glass, lock, self-closing doors, heavy duty shelves and polished stainless steel interior to make unit robust for tough conditions.

#### **SPECIFICATIONS**

| Capacity (litres)       | 208             |
|-------------------------|-----------------|
| Holds (cans)            | 240             |
| Noise Level             | 44.00           |
| Consumption             | 1.35Kwh/24Hrs   |
| Unit dimensions (WxDxH) | 900 x 500 x 840 |
| Lockable                | Yes             |
| Gross weight            | 87 kg           |