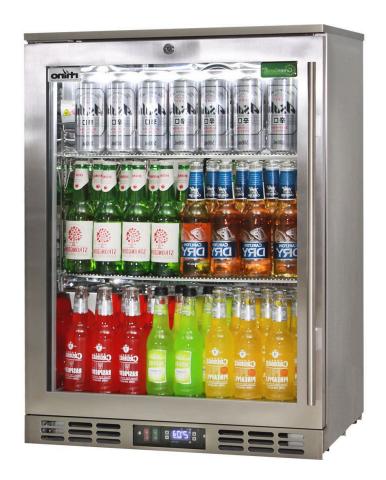

## SG1L-HD

#### **QUICK INFO**

Rhino all stainless heated glass door bar fridge, with brand name parts and designed by the best engineers, built by a quality long term manufacturer, to bring a reliable product to the market.

Polished stainless steel inner, low energy compressor, heated glass to stop condensation and German EBM fans make unit robust for tough conditions. Rhino technology produces one of the lowest energy heated glass options on the market.