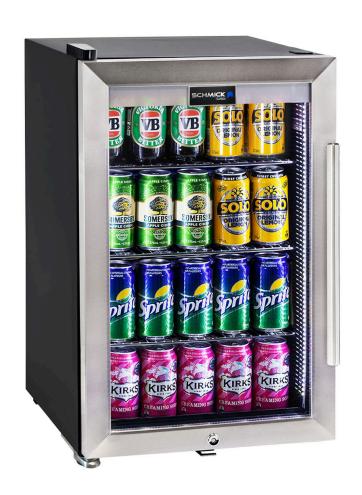

#### **QUICK INFO**

Tropical rated glass door bar fridge, left hinged, made especially for outdoor tropical alfresco areas in Australia.

Triple glazed stainless door with bar handle and lock, LOW E glass, LED strip lighting and interior fan for even air temperature distribution.

We designed shelving structure to allow 4 x height of cans, can fit 85 x 375ml inside. Perfect for that little outdoor barby area or that shed environment for a few spare cool ones in times of need. \*Right hinged model HUS-SC70-SS