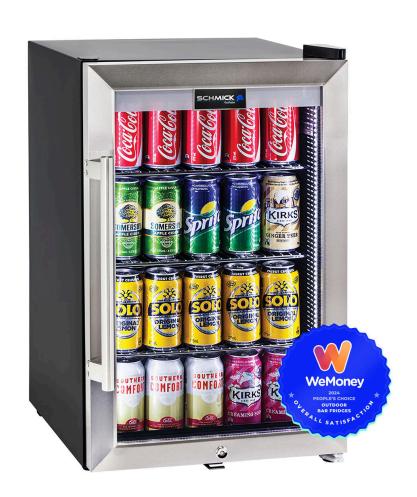

## **QUICK INFO**

Tropical Rated Glass Door Bar Fridge, right hinged, made especially for outdoor tropical alfresco areas in Australia.

Triple glazed stainless door with bar handle and lock, LOW E glass, LED strip lighting and interior fan for even air temperature distribution.

We designed shelving structure to allow 4 x height of cans, can fit 85 x 375 ml inside. Perfect for that little outdoor barbie area or that shed environment for a few spare cool ones in times of need. \*Left hinged model HUS-SC70L-SS.

#### **SPECIFICATIONS**

Capacity (litres) 70
Holds (cans) 85
Noise Level 43.00
Consumption 1.6Kwh/24Hrs
Unit dimensions (WxDxH) 430 x 500 x 700
Lockable Yes
Gross weight 34 kg

<sup>\*\*</sup>Specifications and price of this product may change at any time