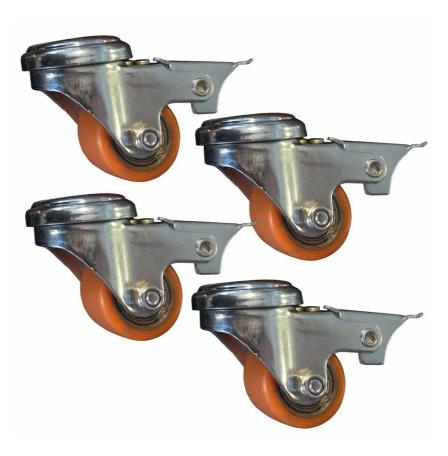

## MODEL: CASTOR-WHEELS

#### **QUICK INFO**

Castor wheels x 4 pieces SET, a great idea for ease on movement for access and cleaning, heavy duty wheels that suit all fridges with 8mm thread, up to 480kg fridge