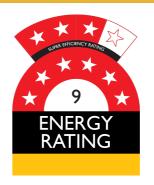

## **SPECIFICATIONS**

Capacity (litres) 70
Holds (cans) 80
Noise Level 43.00
Consumption 0.69Kwh/24Hrs
Unit dimensions (WxDxH) 430 x 500 x 700
Lockable Yes
Gross weight 26 kg

Tested and registered to GEMS Act 2012, using ISO testing standard 23953-2, unit meets MEPS requirements.