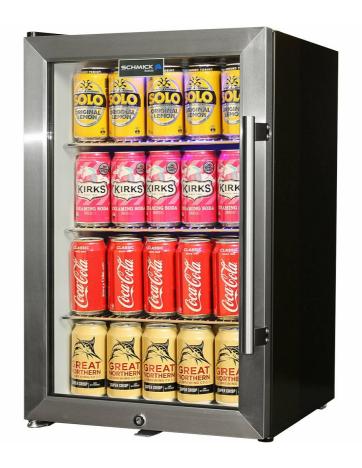

### **QUICK INFO**

Great little units to have at that home bar, cafe, milk bar or busy hotel-club business.

A showcase style display bar fridge highlights your product and keeps drinks chilled ready to serve.

## **SPECIFICATIONS**

Capacity (litres) 70
Holds (cans) 80
Noise Level 43.00
Consumption 0.69Kwh/24Hrs
Unit dimensions (WxDxH) 430 x 500 x 700
Lockable Yes
Gross weight 26 kg

Tested and registered to GEMS Act 2012, using ISO testing standard 23953-2, unit meets MEPS requirements.