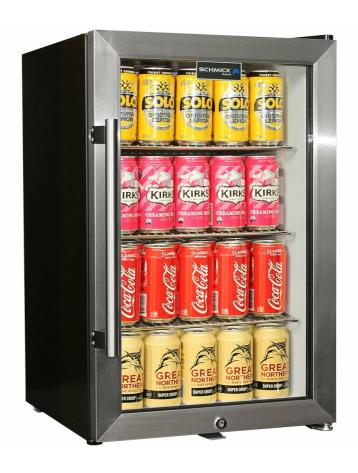

#### **QUICK INFO**

Great little units to have at that home bar, cafe, milk bar or busy hotel-club business.

A showcase style display bar fridge highlights your product and keeps drinks chilled ready to serve.

### **SPECIFICATIONS**

Capacity (litres) 70
Holds (cans) 80
Noise Level 43.00
Consumption 0.69Kwh/24Hrs
Unit dimensions (WxDxH) 430 x 500 x 700
Lockable Yes
Gross weight 26 kg

Tested and registered to GEMS Act 2012, using ISO testing standard 23953-2, unit meets MEPS requirements.