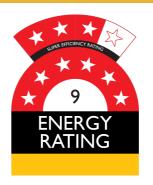

### **SPECIFICATIONS**

Capacity (litres) 70
Holds (cans) 80
Noise Level 43.00
Consumption 0.69Kwh/24Hrs
Unit dimensions (WxDxH) 430 x 500 x 700
Lockable Yes
Gross weight 26 kg

Tested and registered to GEMS Act 2012, using ISO testing standard 23953-2, unit meets MEPS requirements.