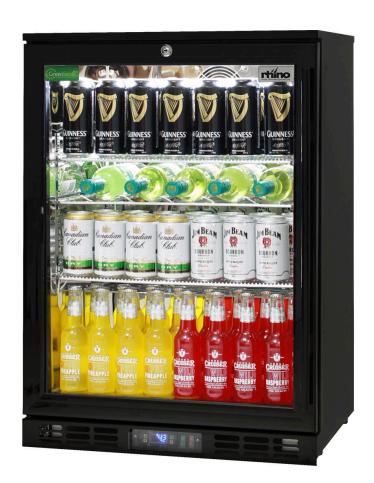

# SG1L-B

Polished stainless steel inner, Low Energy Compressor, LOW E glass to prevent condensation and energy saving German EBM fans make unit robust for tough conditions.

### **SPECIFICATIONS**

Capacity (litres) 129
Holds (cans) 140
Noise Level 47.00
Consumption 1.23Kwh/24Hrs
Unit dimensions (WxDxH) 600 x 500 x 840
Lockable Yes
Gross weight 50 kg

<sup>\*\*</sup>Specifications and price of this product may change at any time