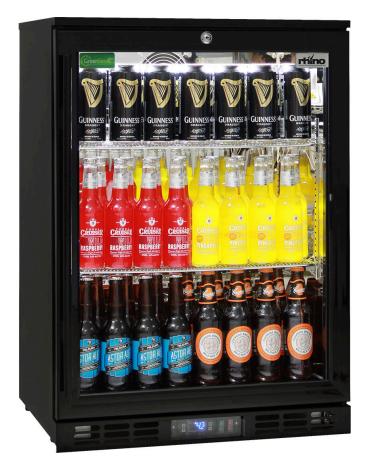

## MODEL: SG1R-B

Polished stainless steel inner, Low Energy Compressor, LOW E glass to prevent condensation and energy saving German EBM fans make unit robust for tough conditions.

#### SPECIFICATIONS

| Capacity (litres)       | 129             |
|-------------------------|-----------------|
| Holds (cans)            | 140             |
| Noise Level             | 47.00           |
| Consumption             | 1.23Kwh/24Hrs   |
| Unit dimensions (WxDxH) | 600 x 500 x 840 |
| Lockable                | Yes             |
| Gross weight            | 50 kg           |