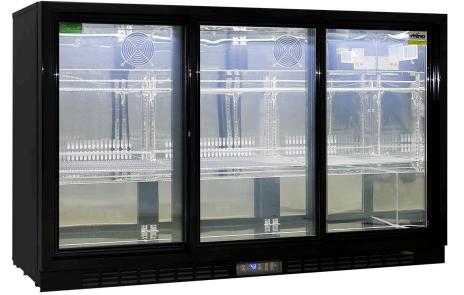

#### QUICK INFO

Rhino Sliding 3 Door Commercial Bar Fridge. Glass door fridges designed especially for outdoor alfresco areas, pubs and clubs. Units encompass the best brand name parts available in the world, designed by the best engineers and built by a quality long term manufacturer, to bring a reliable energy efficient product to the market.

Features include LG compressor LOW E glass, lock, self-closing doors, HD shelves and polished stainless steel interior to make unit robust for tough conditions.

### PARTS AND ENERGY INFO

- R600 100% ozone safe gas
- LOW E glass
- LED lighting
- German energy saving EBM fans
- Cyclopentane foaming