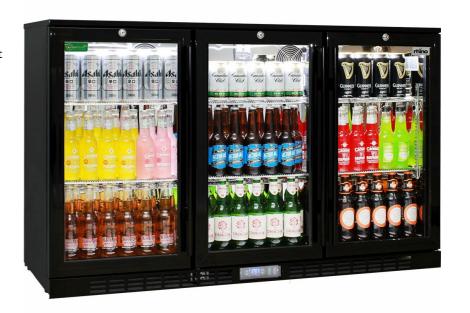

### **Rhino 3 Door Under Bench Commercial Bar**

**Fridge**. Units encompass the best brand name parts available in the world, designed by the best engineers and built by a quality long term manufacturer, to bring a reliable product to the market.

Designed specifically for Australia alfresco areas and busy hotel-pub-club businesses. Features include LG compressor LOW E glass, lock, self-closing doors, HD shelves and polished stainless steel interior to make unit robust for tough conditions.