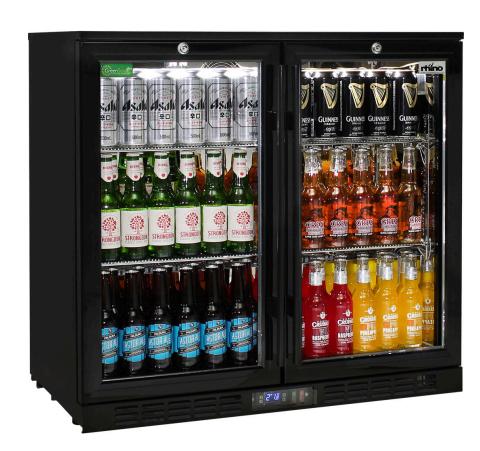

# **QUICK INFO**

Double Door Commercial Under Bench Bar Fridge.

Units encompass the best brand name parts available in the world, designed by the best engineers and built by a quality long term manufacturer, to bring a reliable product to the market.

Polished stainless steel inner, LG compressor, LOW E glass, lock and German EBM fans make unit robust for tough conditions.