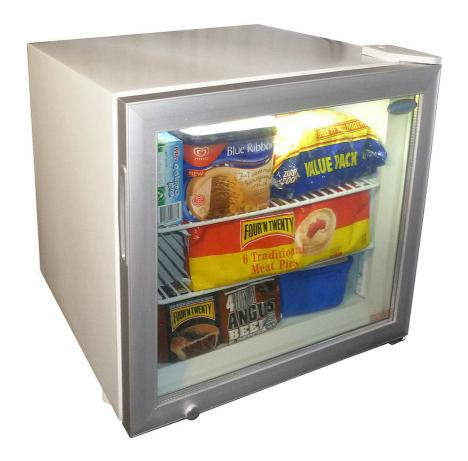

#### **QUICK INFO**

Mini Glass Door Freezer with anti condensation triple glazed door.

A great product from one of the worlds leading manufacturers, Dellware. This company supply products under licence for some of the worlds biggest companies including NESTLE, PEPSI and DANONE.

#### **SPECIFICATIONS**

Capacity (litres) 50
Holds (cans) 44
Noise Level 50.00
Consumption 2.1Kwh/24Hrs
Unit dimensions (WxDxH) 570 x 530 x 520
Lockable Yes
Gross weight 40 kg

**Dellware**®

<sup>\*\*</sup>Specifications and price of this product may change at any time