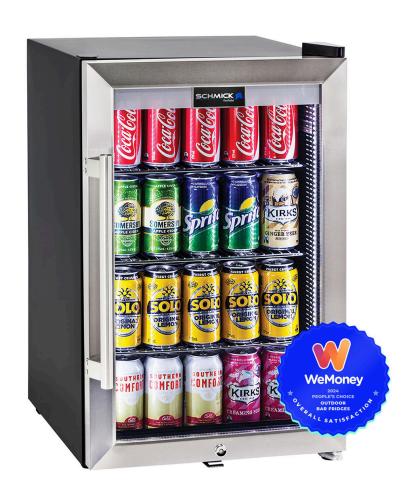

#### **QUICK INFO**

Tropical Rated Glass Door Bar Fridge, right hinged, made especially for outdoor tropical alfresco areas in Australia.

Triple glazed stainless door with bar handle and lock, LOW E glass, LED strip lighting and interior fan for even air temperature distribution.

We designed shelving structure to allow 4 x height of cans, can fit 85 x 375 ml inside. Perfect for that little outdoor barbie area or that shed environment for a few spare cool ones in times of need. \*Left hinged model HUS-SC70L-SS.

## **SPECIFICATIONS**

Capacity (litres) 70
Holds (cans) 85
Noise Level 43.00
Consumption 1.6Kwh/24Hrs
Unit dimensions (WxDxH) 430 x 500 x 700
Lockable Yes
Gross weight 34 kg

<sup>\*\*</sup>Specifications and price of this product may change at any time