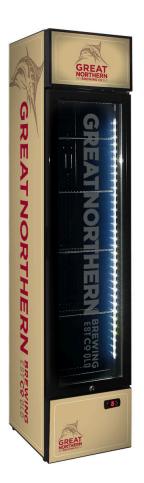

## QUICK INFO

Upright 160 litre Great Northern skinny glass door bar fridge with plenty of shelf adjustments, triple glazed LOW E glass, lock and brand name parts.

Great entertaining room fridge as you can place anywhere maximizing room. Check all the other CUB beer brand designs in Branding section.

#### SPECIFICATIONS

| Capacity (litres)       | 160              |
|-------------------------|------------------|
| Holds (cans)            | 144              |
| Noise Level             | 43.00            |
| Consumption             | 2.1Kwh/24Hrs     |
| Unit dimensions (WxDxH) | 390 x 475 x 1880 |
| Lockable                | Yes              |
| Gross weight            | 60 kg            |