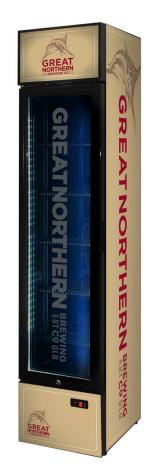

## QUICK INFO

Upright 160 litre Great Northern skinny glass door bar fridge with plenty of shelf adjustments, triple glazed LOW E glass, lock and brand name parts.

Great entertaining room fridge as you can place anywhere maximizing room. Check all the other CUB beer brand designs in Branding section.

#### SPECIFICATIONS

| Capacity (litres)       | 160              |
|-------------------------|------------------|
| Holds (cans)            | 144              |
| Noise Level             | 43.00            |
| Consumption             | 2.1Kwh/24Hrs     |
| Unit dimensions (WxDxH) | 390 x 475 x 1880 |
| Lockable                | Yes              |
| Gross weight            | 60 kg            |