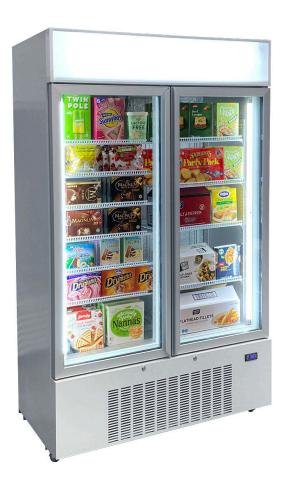

#### **QUICK INFO**

Schmick Upright 2 Door glass door freezer with heated glass to stop condensation, lockable doors, electronic controller, 12 x HD adjustable shelves, led lighting, self closing lockable doors, quality parts and lightbox for branding options.