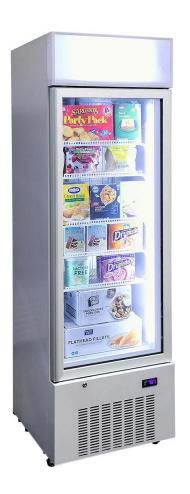

### **QUICK INFO**

Schmick Upright 1 Door glass door freezer with heated glass to stop condensation, lockable doors, electronic controller, 6 x HD adjustable shelves, led lighting, self closing lockable doors, quality parts and lightbox for branding options.

# **SPECIFICATIONS**

Capacity (litres) 380
Holds (cans) # CAPACITY\_CANS #
Noise Level 49
Consumption 13.25Kwh/24Hrs
Unit dimensions (WxDxH) 600 x 740 x 1998
Lockable Yes
Gross weight 250 kg

<sup>\*\*</sup>Specifications and price of this product may change at any time