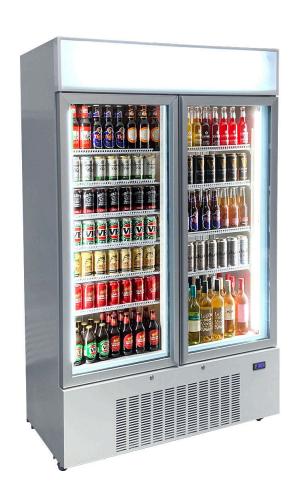

### **QUICK INFO**

Upright glass 2 door bar fridge with LOW E Glass, Lock, 6 x Shelves, Lock, Castor Wheels and Self Closing Door.

### PARTS AND ENERGY INFO

- Electronic Controller
- Cyclopentane Foaming
- R290 Gas
- Self Closing Doors
- Low Energy Compressor

# **SPECIFICATIONS**

Capacity (litres) 810
Holds (cans) # CAPACITY\_CANS #
Noise Level 49
Consumption 5.2Kwh/24Hrs
Unit dimensions (WxDxH) 1200 x 690 x 1998
Lockable Yes
Gross weight 250 kg

<sup>\*\*</sup>Specifications and price of this product may change at any time